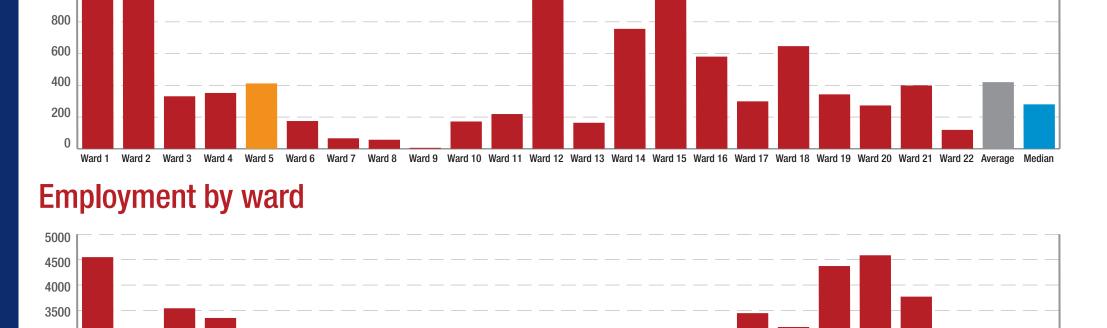

1200

1000

3000 2500

0

87.0%

4.7%

**Unemployment by ward** 

Regional/local water scheme

Flush toilets connected to sewerage system or septic tank

Own refuse damp How does Ward 5 compare to other Wards?

Electricity No heating source

Local authority/private company at least once a week

Ward 5

Heating source 65.2%