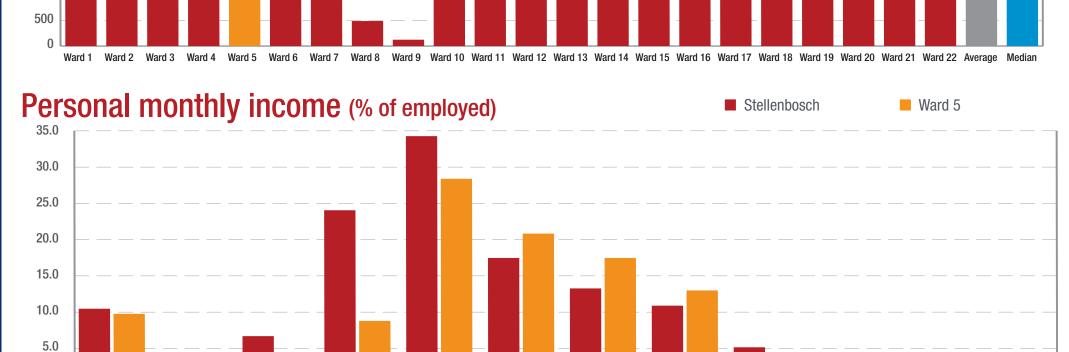

### **Monthly income** % of employed Ward 5

Stellenbosch

R1 601 - R3 200 = **24.4%** R801 - R1 600 = 17.1%

R3 201 - R6 400 = 12.4%

## R1 601 - R3 200 = 20.2%

R3 201 – R6 400 = **14.8%** 24.9% of respondents did not specify their income

R6401 - R12800 R12801 - R25600 R25601 - R51200 R51201 - R102400 R102401 - R204800 R204801 or more

R1 - R400

R3201 - R6400

### Highest level of education attained (% of 20 years and older) Stellenbosch

R801 - R1600

R1601 - R3200

R401 - R800