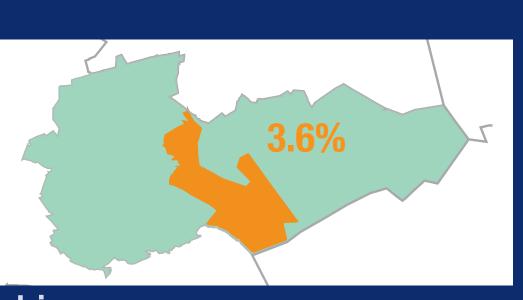

### Ward 5 in comparision to the Stellenbosch population:

(5 656 of 155 733 or 3.6%)