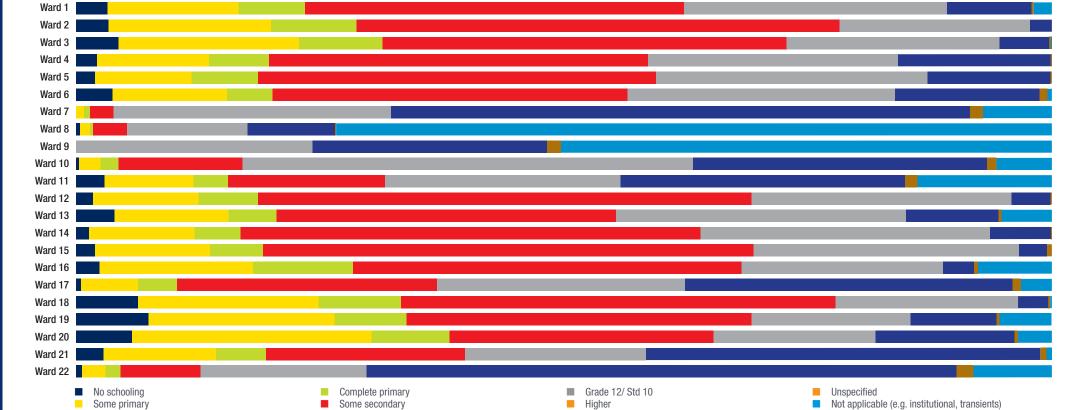

# Stellenbosch

53.6% No matric 23,5% **Matriculated** 

16.3% **Higher education** 

### 58.8% No matric

27.8% **Matriculated** 

12.6% **Higher education** Type of dwelling

20 years and older

% of households

% of households

### Highest level of education attained (% of 20 years and older) Stellenbosch

R801 - R1600

R1601 - R3200

R401 - R800